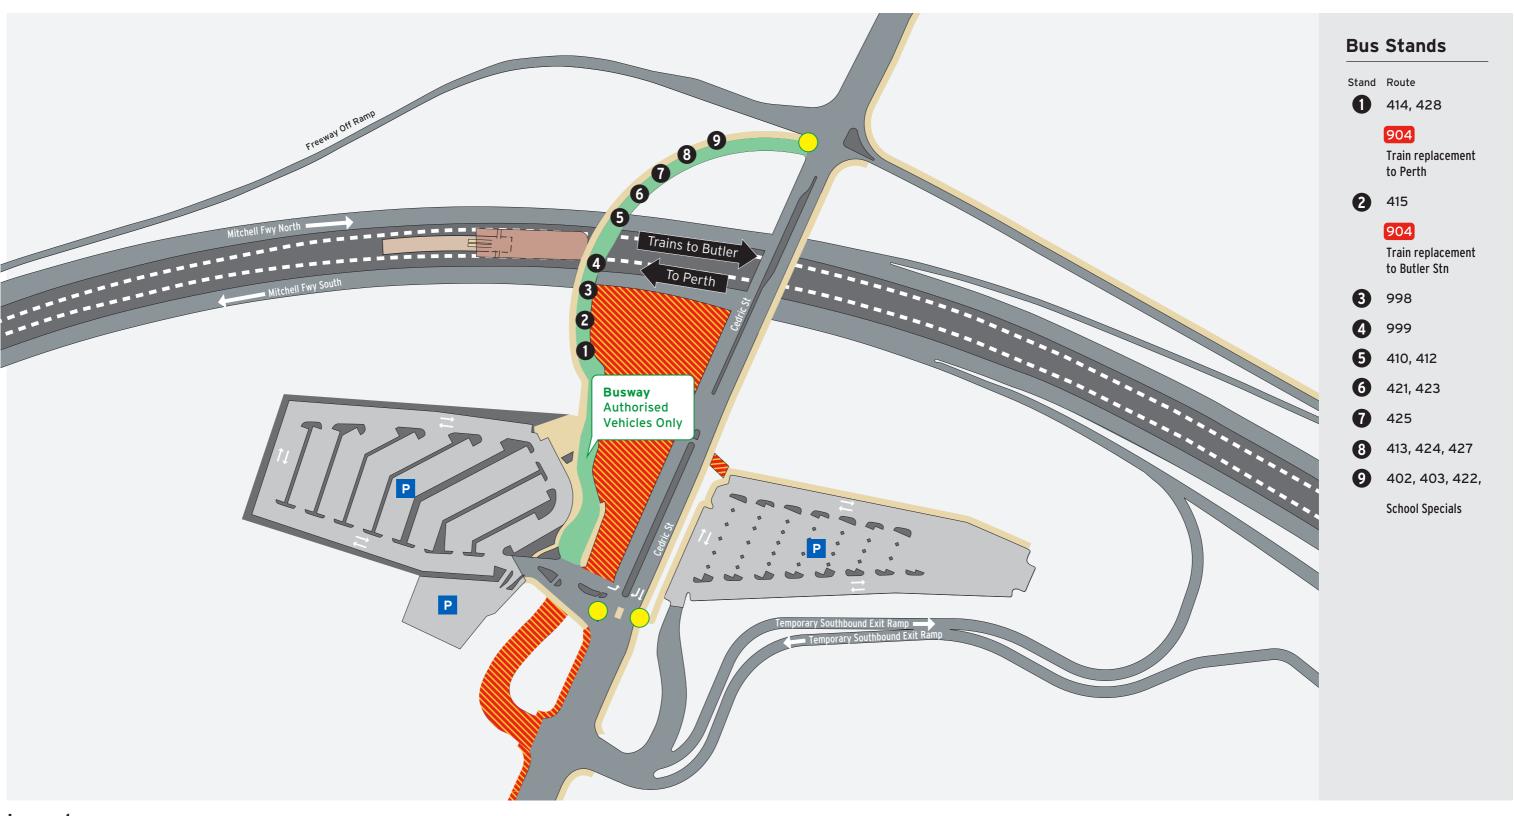

## Legend

## Legend

Pedestrian Crossing Lights

Bus Stand Number

•••• Walking/Accessible Path

•••• Pedestrian Access

P Transperth Parking

Toilets - Male & Female

Toilets - Male & Female Accessible Stairs

Escalator

Lift

Road Pathways

Non-Accessible Area

Platform Concourse

Busway

Vnder Construction