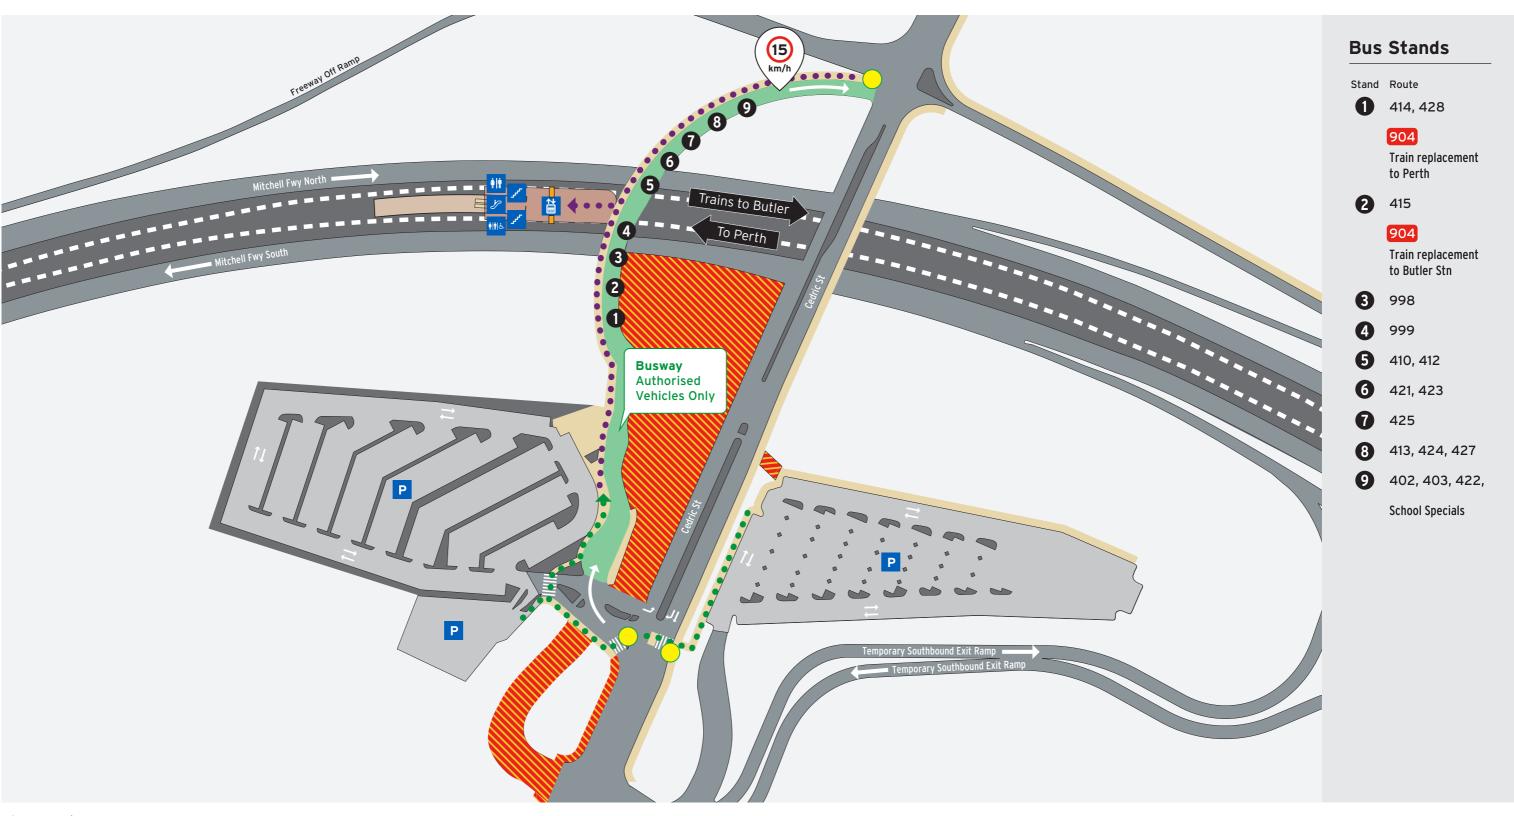

## Legend

Pedestrian Crossing Lights

Bus Stand Number

P Transperth Parking

& ACROD Parking

P SmartParker Machine

Bike Shelter

Motorbikes

Toilets - Male & Female

Toilets - Male & Female
Accessible

Stairs

Escalator

Lift

Road

Pathways

Non-Accessible Area

Concourse

Platform

Busway

W Under Construction