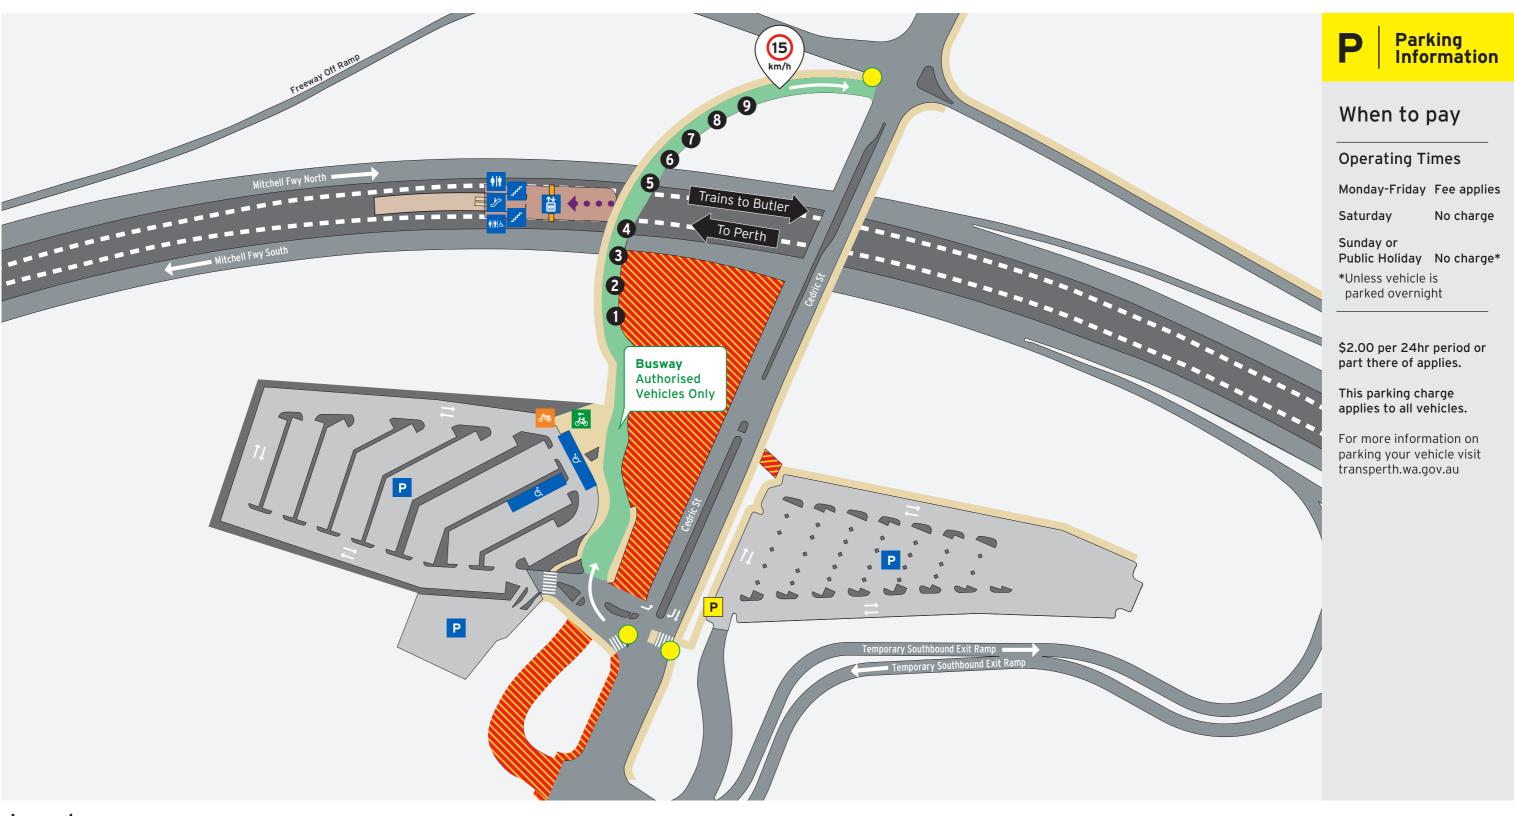

## Legend

## Legend

Pedestrian Crossing Lights

Bus Stand Number

•••• Walking/Accessible Path

•••• Pedestrian Access

P Transperth Parking

Toilets - Male & Female

Toilets - Male & Female Accessible Stairs

Escalator

Lift

Road Pathways

Non-Accessible Area

Platform Concourse

Busway

Vnder Construction

## Legend

Pedestrian Crossing Lights

Bus Stand Number

P Transperth Parking

& ACROD Parking

P SmartParker Machine

Bike Shelter

Motorbikes

Toilets - Male & Female

Toilets - Male & Female
Accessible

Stairs

Escalator

Lift

Road

Pathways

Non-Accessible Area

Concourse

Platform

Busway

W Under Construction